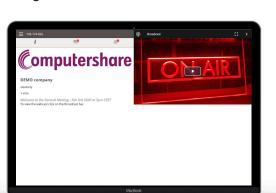

# Welcome page

Once logged in, you will see the welcome page, which displays the meeting documents (if any) and information on the meeting. Icons will be displayed in different areas, depending on the device you are using.

## View livestream

- Click on the 'Broadcast' arrow to watch the livestream.
- Video and/or slides will appear after approx. 30 seconds (depending on the speed of your internet).

5