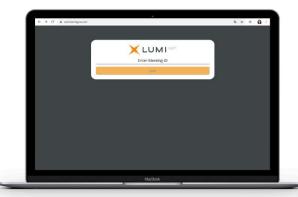

#### To participate online you will need to:

Go to the website web.lumiagm.com on your computer or tablet.

Please note that you will need the latest versions of Chrome, Safari, Internet Explorer 11, Edge or Firefox. We recommend that you test your browser's compatibility by logging in early.

To participate in the meeting, you will be required to enter the unique **9-digit**Meeting ID which is stated on your admission card which has been sent by email.

To register as a shareholder, please enter your **username and password** which is stated on your admission card.