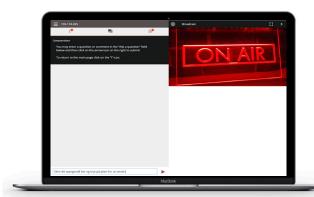

### To ask questions

- Click on the questions icon to submit a question.
- Type your question in the chat box at the bottom of the screen (max. 1,000 characters) and click the 'Send' arrow to the right.
- A con irmation that your message has been received will displayed.

# To vote (only holders of A shares)

- Once the poll has been opened, you will automatically see it on the screen.
- To vote, tap one of the voting options. Your response will be highlighted.
- If there is more than one answer option, press 'Send' to cast your vote.
- You can change your vote until the chairman closes the poll. Simply select another option or click 'Cancel'.