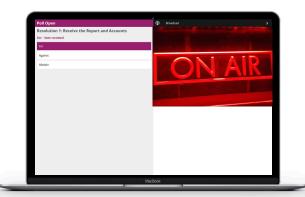

## View livestream

- Click on the 'Broadcast' arrow to watch the livestream.
- Video and/or slides will appear after approx. 30 seconds (depending on the speed of your internet).

5

# To vote (only holders of A shares)

- Once the poll has been opened, you will automatically see it on the screen.
- To vote, tap one of the voting options. Your response will be highlighted.
- If there is more than one answer option, press 'Send' to cast your vote.
- You can change your vote until the chairman closes the poll. Simply select another option or click 'Cancel'.