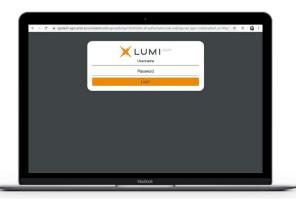

To participate in the meeting, you will be required to enter the unique **9-digit**Meeting ID which is stated on your admission card which has been sent by email.

To register as a shareholder, please enter your **username and password** which is stated on your admission card.